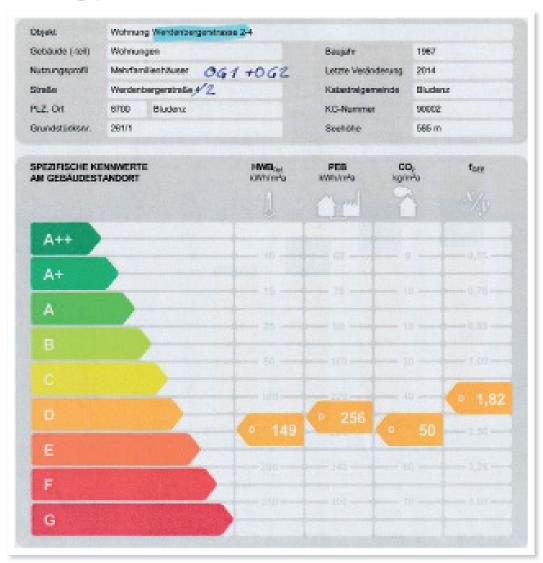

eatspots in the most central location in Bludenz

Werdenbergerstr. 2 UF 1 | 6700 Bludenz

# GREATSPOT

#### Description

This property is divided into 2 very bright and large lofts. They are both located on the 1st floor of a modern residential and commercial building on Werdenbergerstraße in Bludenz. The Eastside Loft is 85m² in size and impresses with a spacious, light-flooded eat-in kitchen, a spacious bedroom and a modern bathroom plus separate WC. The loft is in a very central location and is therefore in the immediate vicinity of shops to cover daily needs and infrastructure such as school, kindergarten, etc., is also available.

Living Space: 85 m<sup>2</sup>

Terrace: 0

Parking Place: 1

## Photos







## Photos









## Photos







#### Floor Plan





## **Energy Pass**



#### Site Map



# GREATSPOT

Contact

info@greatspot.at