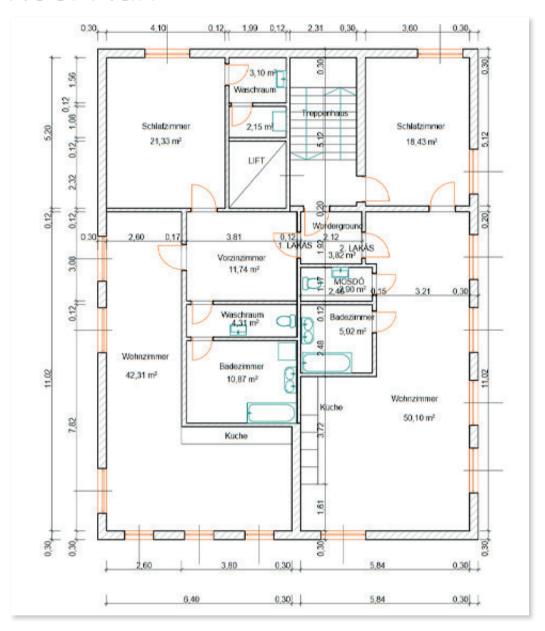

with panoramic panes Greatspots in the most central location in Bludenz

Werdenbergerstr. 2 UF 1 | 6700 Bludenz

# GREATSPOT

#### Description

This property is divided into 2 very bright and large lofts. They are both located on the 1st floor of a modern residential and commercial building on Werdenbergerstraße in Bludenz. The Eastside Loft is 85m² in size and impresses with a spacious, light-flooded eat-in kitchen, a spacious bedroom and a modern bathroom plus separate WC. The loft is in a very central location and is therefore in the immediate vicinity of shops to cover daily needs and infrastructure such as school, kindergarten, etc., is also available.

Living Space: 85 m<sup>2</sup>

Terrace: 0

Parking Place: 1

## Photos







## Photos









## Photos







#### Floor Plan





## **Energy Pass**



#### Site Map



# GREATSPOT

Contact

info@greatspot.at