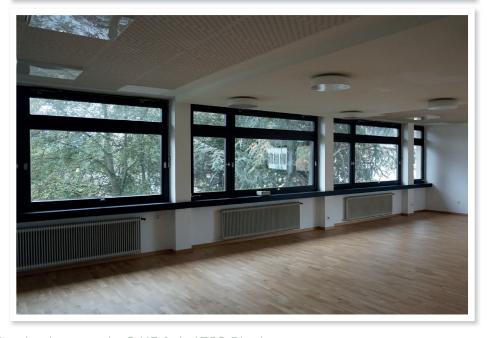

UF 1 | 6700 Bludenz

## Easy living / couple apartment with panoramic panes Greatspots in the most central location in Bludenz

Werdenbergerstr. 2 UF 1 | 6700 Bludenz

# GREATSPOT

#### Description

This property is divided into 2 very bright and large lofts. They are both located on the 1st floor of a modern residential and commercial building on Werdenbergerstraße in Bludenz. The Eastside Loft is 85m² in size and impresses with a spacious, light-flooded eat-in kitchen, a spacious bedroom and a modern bathroom plus separate WC. The loft is in a very central location and is therefore in the immediate vicinity of shops to cover daily needs and infrastructure such as school, kindergarten, etc., is also available.

Living Space: 85 m<sup>2</sup>

Terrace: 0

Parking Place: 1

## Photos







## Photos









## Photos







#### Floor Plan





## **Energy Pass**



#### Site Map



# GREATSPOT

Contact

info@greatspot.at