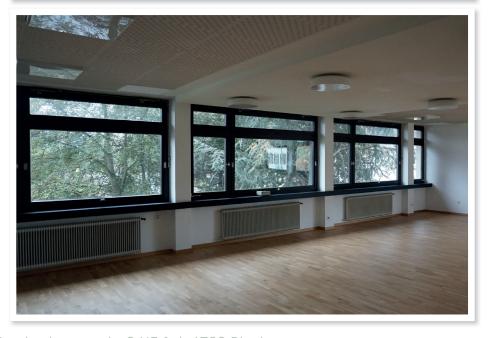

UF 1 | 6700 Bludenz

### Easy living / couple apartment with panoramic panes Greatspots in the most central location in Bludenz

Werdenbergerstr. 2 UF 1 | 6700 Bludenz

# GREATSPOT

#### Description

This property is divided into 2 very bright and large lofts. They are both located on the 1st floor of a modern residential and commercial building on Werdenbergerstraße in Bludenz. The Westside Loft is 85m² in size and impresses with a spacious, light-flooded eat-in kitchen, a generous bedroom and a modern bathroom plus separate WC. The loft is in a very central location and is therefore in the immediate vicinity of shops to cover daily needs and infrastructure such as school, kindergarten, etc., is also available.

Living Space: 85 m<sup>2</sup>

Terrace: 0

Parking Place: 1

# Photos







## Photos









### Photos







#### Floor Plan



## **Energy Pass**



#### Site Map



# GREATSPOT

Contact

info@greatspot.at