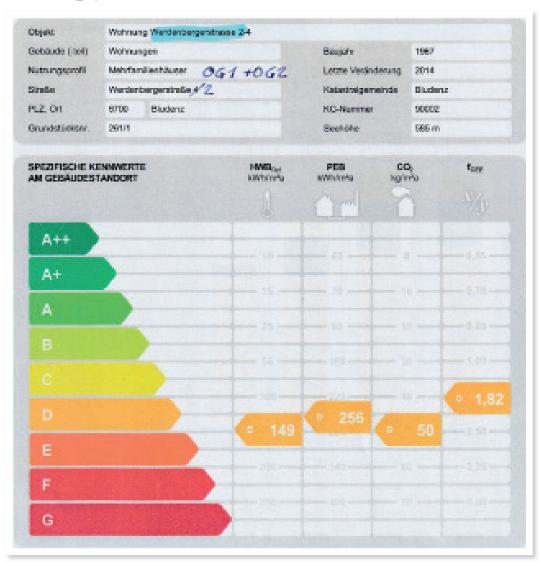

Greatspots in the most central location in Bludenz

Werdenbergerstr. 2 UF 1 | 6700 Bludenz

# GREATSPOT

#### Description

This property is divided into 2 very bright and large lofts. They are both located on the 1st floor of a modern residential and commercial building on Werdenbergerstraße in Bludenz. The Westside Loft is 85m² in size and impresses with a spacious, light-flooded eat-in kitchen, a generous bedroom and a modern bathroom plus separate WC. The loft is in a very central location and is therefore in the immediate vicinity of shops to cover daily needs and infrastructure such as school, kindergarten, etc., is also available.

Living Space: 85 m<sup>2</sup>

Terrace: 0

Parking Place: 1

# Photos







## Photos









### Photos







#### Floor Plan



## **Energy Pass**



#### Site Map



# GREATSPOT

Contact

info@greatspot.at