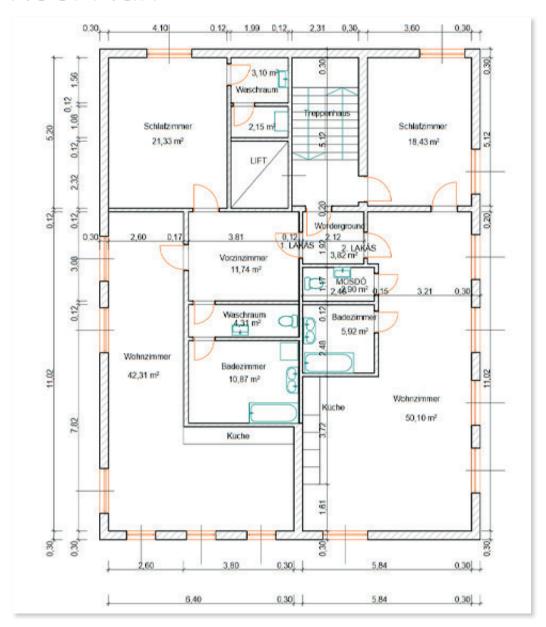

with panoramic panes Greatspots in the most central location in Bludenz

Werdenbergerstr. 2 UF 1 | 6700 Bludenz

# GREATSPOT

#### Description

This property is divided into 2 very bright and large lofts. They are both located on the 1st floor of a modern residential and commercial building on Werdenbergerstraße in Bludenz. The Westside Loft is 85m² in size and impresses with a spacious, light-flooded eat-in kitchen, a generous bedroom and a modern bathroom plus separate WC. The loft is in a very central location and is therefore in the immediate vicinity of shops to cover daily needs and infrastructure such as school, kindergarten, etc., is also available.

Living Space: 85 m<sup>2</sup>

Terrace: 0

Parking Place: 1

# Photos







## Photos









### Photos







#### Floor Plan



## **Energy Pass**



#### Site Map



# GREATSPOT

Contact

info@greatspot.at