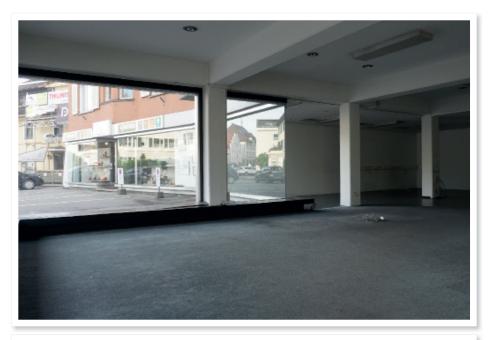

#### Description

Individually designable, two-storey business space in a central location in Bludenz. The two-storey property is in a prime location on a main thoroughfare, scores with a great infrastructure and offers ideal conditions as an advertising space. The flexible rooms can be adapted for any type of sales area Access is via the main street-side entrance of the building. There are 2 visitor parking spaces directly in front of the business area and the entrance. The wide and large window fronts create a pleasant feeling of space. In the property you can currently find various floors and various spot lighting, which of course are on A staircase takes you to the approximately 90 m² basement area, which can be used individually as a sales area or storage area.

#### Photos