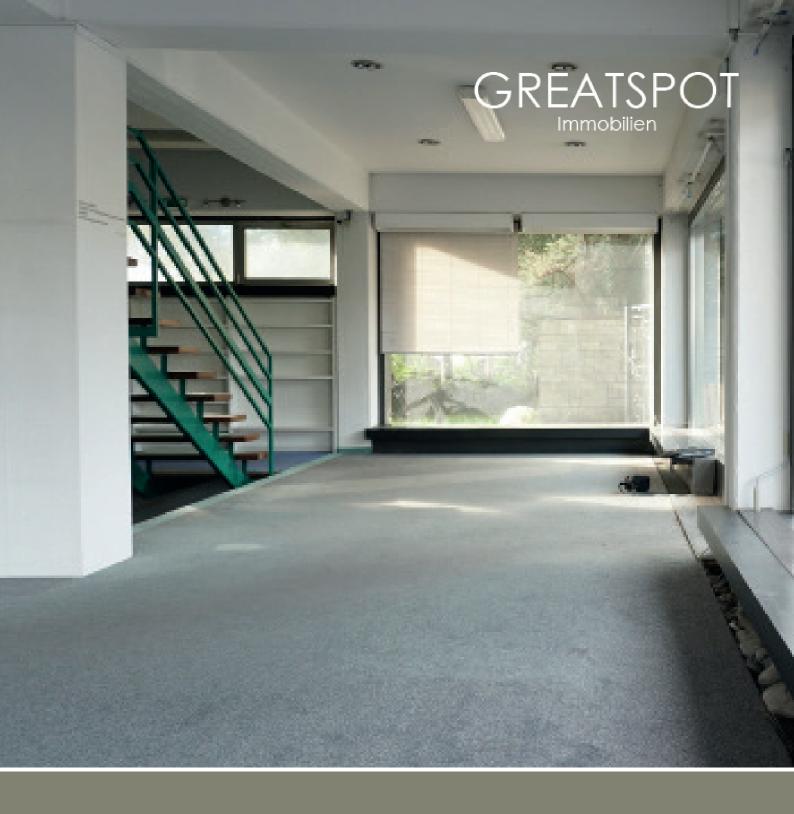

#### Description

Individually designable, two-storey business space in a central location in Bludenz. The two-storey property is in a prime location on a main thoroughfare, scores with a great infrastructure and offers ideal conditions as an advertising space. The flexible rooms can be adapted for any type of sales area Access is via the main street-side entrance of the building. There are 2 visitor parking spaces directly in front of the business area and the entrance. The wide and large window fronts create a pleasant feeling of space. In the property you can currently find various floors and various spot lighting, which of course are on A staircase takes you to the approximately 90 m² basement area, which can be used individually as a sales area or storage area.