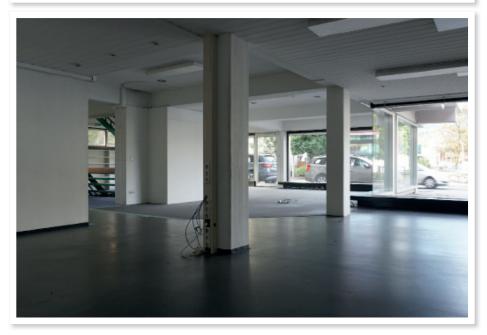

#### Description

Individually designable, two-storey business space in a central location in Bludenz. The two-storey property is in a prime location on a main thoroughfare, scores with a great infrastructure and offers ideal conditions as an advertising space. The flexible rooms can be adapted for any type of sales area Access is via the main street-side entrance of the building. There are 2 visitor parking spaces directly in front of the business area and the entrance. The wide and large window fronts create a pleasant feeling of space. In the property you can currently find various floors and various spot lighting, which of course are on A staircase takes you to the approximately 90 m² basement area, which can be used individually as a sales area or storage area.

#### Photos