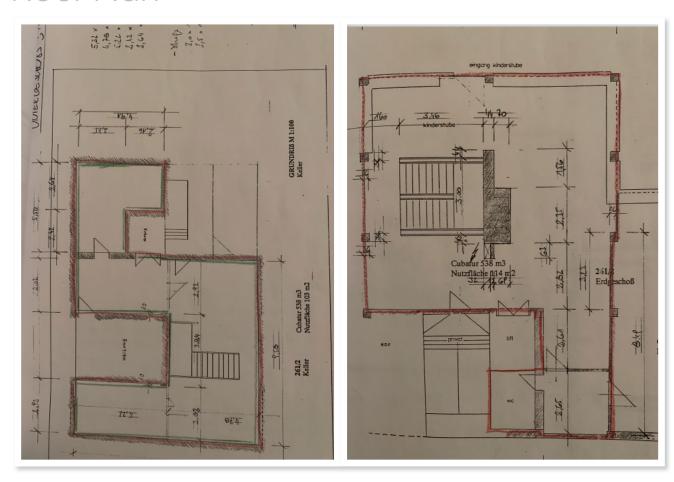

e two-storey property is in a prime location on a main thoroughfare, scores with a great infrastructure and offers ideal conditions as an advertising space. The flexible rooms can be adapted for any type of sales area Access is via the main street-side entrance of the building. There are 2 visitor parking spaces directly in front of the business area and the entrance. The wide and large window fronts create a pleasant feeling of space. In the property you can currently find various floors and various spot lighting, which of course are on A staircase takes you to the approximately 90 m² basement area, which can be used individually as a sales area or storage area.

### GREATSPOT

Living Space: 245 m<sup>2</sup>

Terrace: 0 Garage: 3

#### Photos







#### Photos









#### Floor Plan



#### **Energy Pass**



#### Site Map



## GREATSPOT

Contact

■ info@greatspot.at