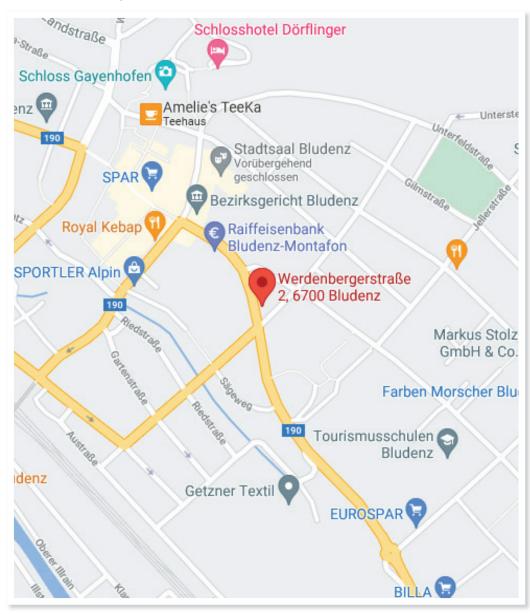

ion on a main thoroughfare, scores with a great infrastructure and offers ideal conditions as an advertising space. The flexible rooms can be adapted for any type of sales area Access is via the main street-side entrance of the building. There are 2 visitor parking spaces directly in front of the business area and the entrance. The wide and large window fronts create a pleasant feeling of space. In the property you can currently find various floors and various spot lighting, which of course are on A staircase takes you to the approximately 90 m² basement area, which can be used individually as a sales area or storage area.

### GREATSPOT

Living Space: 245 m<sup>2</sup>

Terrace: 0 Garage: 3

#### Photos







#### Photos









#### Floor Plan



#### **Energy Pass**



#### Site Map



## GREATSPOT

Contact

■ info@greatspot.at