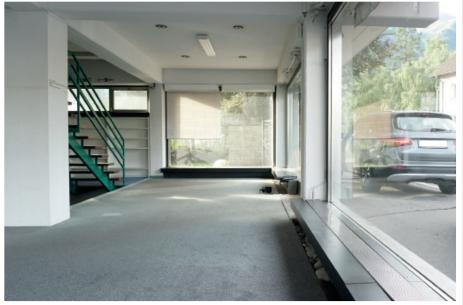

#### Description

Individually designable, two-storey business space in a central location in Bludenz. The two-storey property is in a prime location on a main thoroughfare, scores with a great infrastructure and offers ideal conditions as an advertising space. The flexible rooms can be adapted for any type of sales area Access is via the main street-side entrance of the building. There are 2 visitor parking spaces directly in front of the business area and the entrance. The wide and large window fronts create a pleasant feeling of space. In the property you can currently find various floors and various spot lighting, which of course are on A staircase takes you to the approximately 90 m² basement area, which can be used individually as a sales area or storage area.

#### Photos