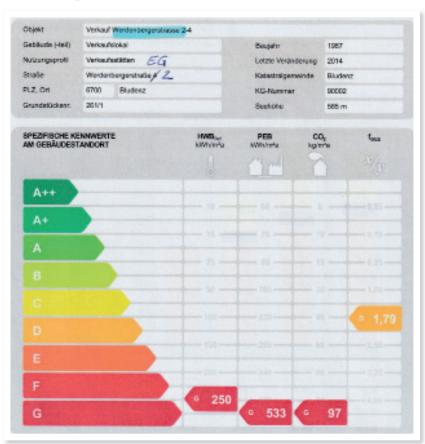

in a prime location on a main thoroughfare, scores with a great infrastructure and offers ideal conditions as an advertising space. The flexible rooms can be adapted for any type of sales area Access is via the main street-side entrance of the building. There are 2 visitor parking spaces directly in front of the business area and the entrance. The wide and large window fronts create a pleasant feeling of space. In the property you can currently find various floors and various spot lighting, which of course are on A staircase takes you to the approximately 90 m² basement area, which can be used individually as a sales area or storage area.

### GREATSPOT

Living Space: 245 m<sup>2</sup>

Terrace: 0 Garage: 3

#### Photos







#### Photos









#### Floor Plan



#### **Energy Pass**



#### Site Map



## GREATSPOT

Contact

■ info@greatspot.at