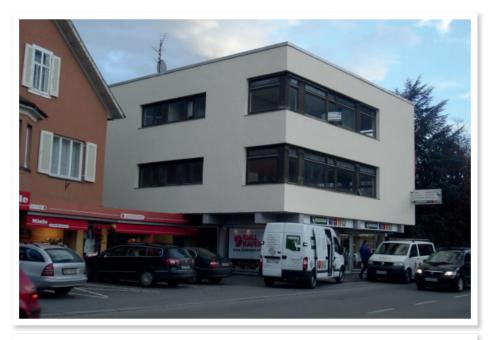

#### Description

Individually designable, two-storey business space in a central location in Bludenz. The two-storey property is in a prime location on a main thoroughfare, scores with a great infrastructure and offers ideal conditions as an advertising space. The flexible rooms can be adapted for any type of sales area Access is via the main street-side entrance of the building. There are 2 visitor parking spaces directly in front of the business area and the entrance. The wide and large window fronts create a pleasant feeling of space. In the property you can currently find various floors and various spot lighting, which of course are on A staircase takes you to the approximately 90 m² basement area, which can be used individually as a sales area or storage area.

#### Photos