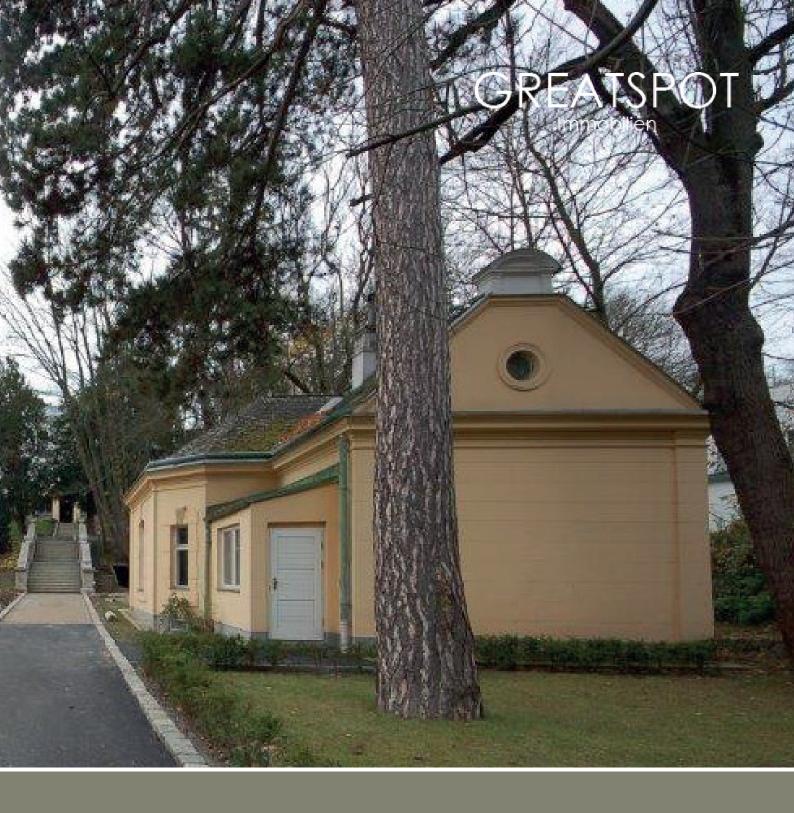

Charming turn-of-the-century house in the representative Greatspot park landscape in Vienna's elegant green district

Sieveringer Straße 245/2 (Porter's Lodge) | 1190 Vienna

## Charming turn-of-thecentury house in the representative Greatspot park landscape in Vienna's elegant green district

Sieveringer Straße 245/2 (Porter's Lodge) 1190 Vienna

## Description

This charming gatehouse from the turn of the century can be found in a 1000 m<sup>2</sup> park with old trees in Vienna's upmarket district of Döbling. The house is surrounded by a 100 m<sup>2</sup> garden, which invites you to relax. Bus line 39A can be reached within a few minutes walking distance.