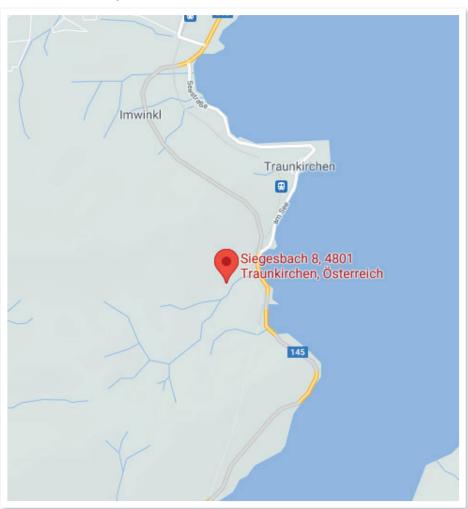

idential units. The house at the foot of the Sonnstein can be reached via a 10-minute walk - access by car is not possible due to the location. Parking spaces as well as a material cableway, which can be used together with the other authorised persons, are available at the foot of the mountain. The living space of each unit is about 80 m<sup>2</sup> and there are also balconies, terraces and a garden. The offer is completed by storage rooms, hobby rooms, a central heating with air heat pump, a wood stove, hot water preparation by solar collectors, 2 tiled stoves, an own well and an organic sewage treatment plant.

Living Space: 160 m<sup>2</sup>

Terrace: 80 m<sup>2</sup> Garden: 752 m<sup>2</sup>

Garage: 0

# Photos







# Photos









### Photos







# Energy Pass



# Site Map



#### Floor Plan



# GREATSPOT

Immobilier

Contact

■ info@greatspot.at