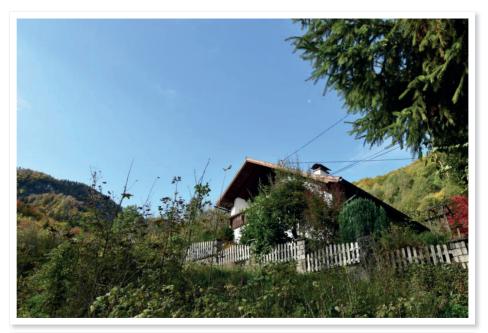

### Description

This beautiful ecological house in solid construction is situated in a secluded location above the roofs of Traunkirchen with a unique panoramic view of the Traunstein, Lake Traunsee and Erlakogel and consists of two separately rentable residential units. The house at the foot of the Sonnstein can be reached via a 10-minute walk - access by car is not possible due to the location. Parking spaces as well as a material cableway, which can be used together with the other authorised persons, are available at the foot of the mountain. The living space of each unit is about 80 m<sup>2</sup> and there are also balconies, terraces and a garden. The offer is completed by storage rooms, hobby rooms, a central heating with air heat pump, a wood stove, hot water preparation by solar collectors, 2 tiled stoves, an own well and an organic sewage treatment plant.

# Photos

### Photos