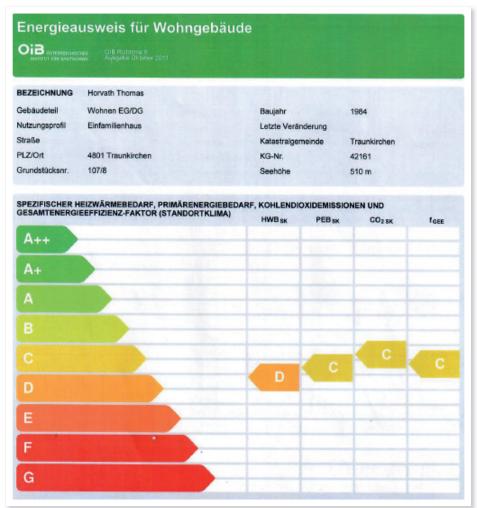

y rentable residential units. The house at the foot of the Sonnstein can be reached via a 10-minute walk - access by car is not possible due to the location. Parking spaces as well as a material cableway, which can be used together with the other authorised persons, are available at the foot of the mountain. The living space of each unit is about 80 m<sup>2</sup> and there are also balconies, terraces and a garden. The offer is completed by storage rooms, hobby rooms, a central heating with air heat pump, a wood stove, hot water preparation by solar collectors, 2 tiled stoves, an own well and an organic sewage treatment plant.

Living Space: 160 m<sup>2</sup>

Terrace: 80 m<sup>2</sup> Garden: 752 m<sup>2</sup>

Garage: 0

# Photos







# Photos









### Photos







# Energy Pass



# Site Map



#### Floor Plan



# GREATSPOT

Immobilier

Contact

■ info@greatspot.at