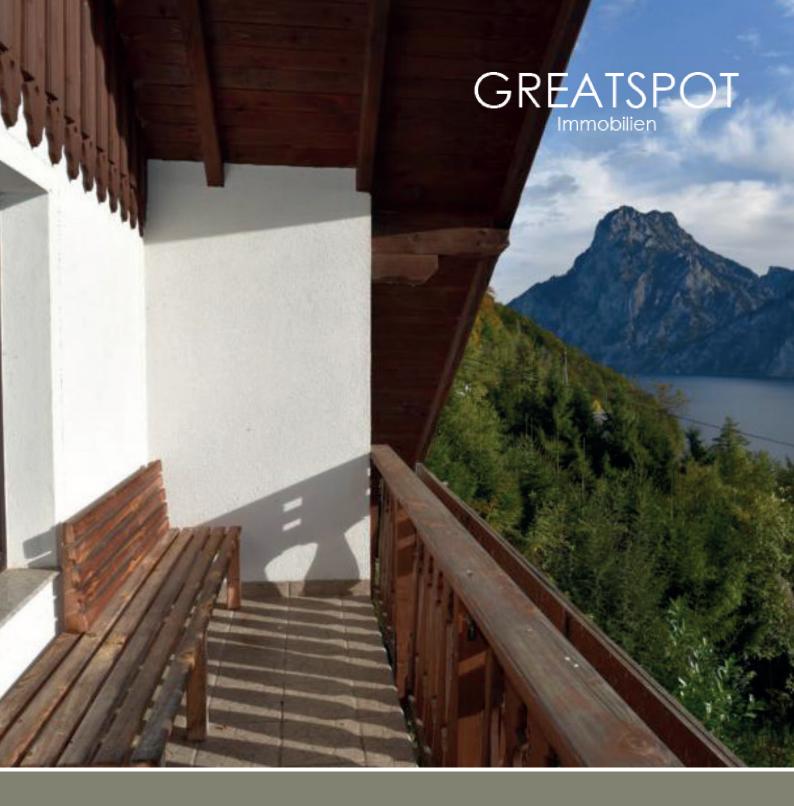

Between lake and forest, reachable only by foot,
Greatspot in Traunkirchen

Siegesbach 8 | 4801 Traunkirchen

## Between lake and forest, reachable only by foot, Greatspot in Traunkirchen

Siegesbach 8 | 4850 Traunkirchen

### Description

This beautiful ecological house in solid construction is situated in a secluded location above the roofs of Traunkirchen with a unique panoramic view of the Traunstein, Lake Traunsee and Erlakogel and consists of two separately rentable residential units. The house at the foot of the Sonnstein can be reached via a 10-minute walk - access by car is not possible due to the location. Parking spaces as well as a material cableway, which can be used together with the other authorised persons, are available at the foot of the mountain. The living space of each unit is about 80 m<sup>2</sup> and there are also balconies, terraces and a garden. The offer is completed by storage rooms, hobby rooms, a central heating with air heat pump, a wood stove, hot water preparation by solar collectors, 2 tiled stoves, an own well and an organic sewage treatment plant.