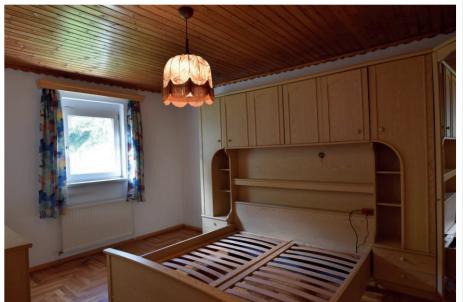

ke Traunsee and Erlakogel and consists of two separately rentable residential units. The house at the foot of the Sonnstein can be reached via a 10-minute walk - access by car is not possible due to the location. Parking spaces as well as a material cableway, which can be used together with the other authorised persons, are available at the foot of the mountain. The living space of each unit is about 80 m<sup>2</sup> and there are also balconies, terraces and a garden. The offer is completed by storage rooms, hobby rooms, a central heating with air heat pump, a wood stove, hot water preparation by solar collectors, 2 tiled stoves, an own well and an organic sewage treatment plant.

Living Space: 160 m<sup>2</sup>

Terrace: 80 m<sup>2</sup> Garden: 752 m<sup>2</sup>

Garage: 0

# Photos







# Photos









### Photos







# Energy Pass



# Site Map



#### Floor Plan



# GREATSPOT

Immobilier

Contact

■ info@greatspot.at