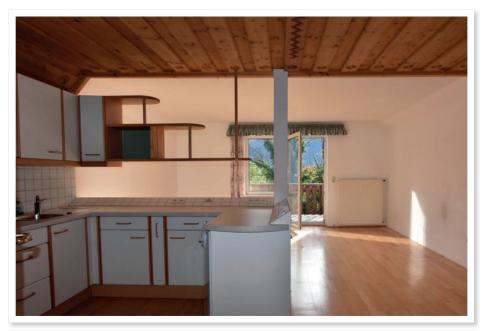

### Description

This beautiful ecological house in solid construction is situated in a secluded location above the roofs of Traunkirchen with a unique panoramic view of the Traunstein, Lake Traunsee and Erlakogel and consists of two separately rentable residential units. The house at the foot of the Sonnstein can be reached via a 10-minute walk - access by car is not possible due to the location. Parking spaces as well as a material cableway, which can be used together with the other authorised persons, are available at the foot of the mountain. The living space of each unit is about 80 m<sup>2</sup> and there are also balconies, terraces and a garden. The offer is completed by storage rooms, hobby rooms, a central heating with air heat pump, a wood stove, hot water preparation by solar collectors, 2 tiled stoves, an own well and an organic sewage treatment plant.

# Photos

### Photos