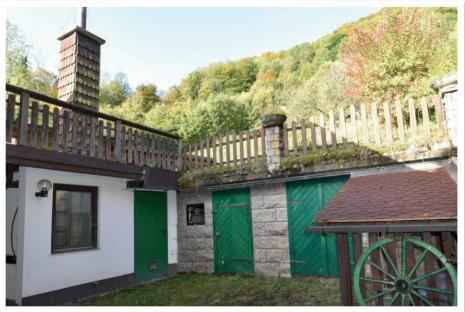

ts of two separately rentable residential units. The house at the foot of the Sonnstein can be reached via a 10-minute walk - access by car is not possible due to the location. Parking spaces as well as a material cableway, which can be used together with the other authorised persons, are available at the foot of the mountain. The living space of each unit is about 80 m<sup>2</sup> and there are also balconies, terraces and a garden. The offer is completed by storage rooms, hobby rooms, a central heating with air heat pump, a wood stove, hot water preparation by solar collectors, 2 tiled stoves, an own well and an organic sewage treatment plant.

Living Space: 160 m<sup>2</sup>

Terrace: 80 m<sup>2</sup> Garden: 752 m<sup>2</sup>

Garage: 0

# Photos







# Photos









### Photos







# Energy Pass



# Site Map



#### Floor Plan



# GREATSPOT

Immobilier

Contact

■ info@greatspot.at