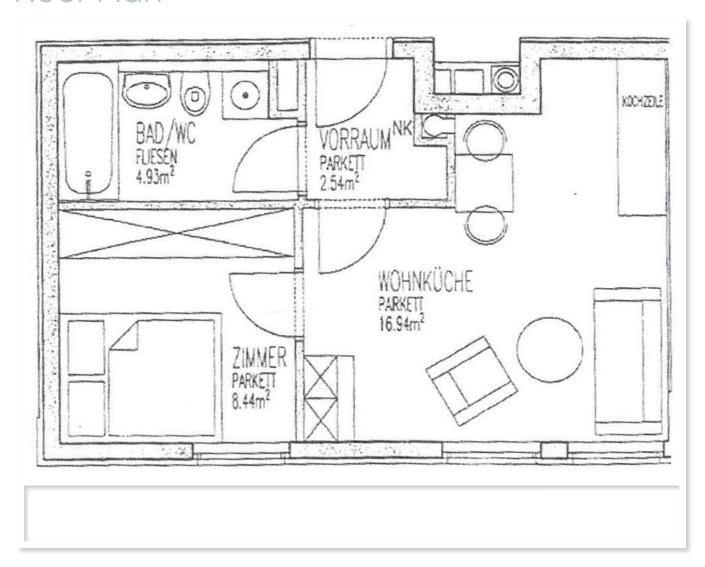

house at the foot of the Sonnstein can be reached via a 10-minute walk - access by car is not possible due to the location. Parking spaces as well as a material cableway, which can be used together with the other authorised persons, are available at the foot of the mountain. The living space of each unit is about 80 m<sup>2</sup> and there are also balconies, terraces and a garden. The offer is completed by storage rooms, hobby rooms, a central heating with air heat pump, a wood stove, hot water preparation by solar collectors, 2 tiled stoves, an own well and an organic sewage treatment plant.

Living Space: 160 m<sup>2</sup>

Terrace: 80 m<sup>2</sup> Garden: 752 m<sup>2</sup>

Garage: 0

# Photos







# Photos









### Photos







# Energy Pass



# Site Map



#### Floor Plan



# GREATSPOT

Immobilier

Contact

■ info@greatspot.at