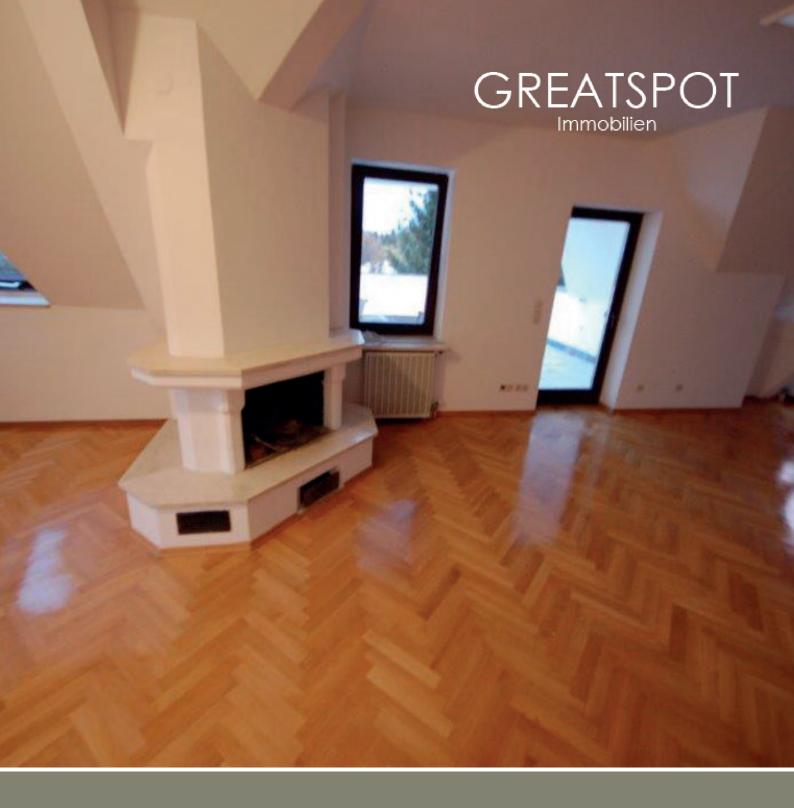

#### Description

This beautiful roof terrace flat is located in the Salmannsdorfer Höhe, in the middle of nature between Neustift and Obersievering. The flat is on the 2nd floor of a family apartment building in the middle of the vineyards and one can enjoy a fantastic view over Vienna from there. A quiet environment is definitely given due to the proximity to the Vienna Woods. The flat has an anteroom, a storage room, a bathroom with bathtub, a separate toilet, a room (approx. 15.66 m<sup>2</sup>), a small kitchen, a spacious living room (approx. 43.19 m<sup>2</sup>) with fireplace and exit to the wonderful terrace with a view into the greenery and over Vienna, another room (approx. 21.22 m<sup>2</sup>) with its own bathroom and an additional storage room. Local amenities are also available in the immediate vicinity, as are public transport connections to the city (bus line 35A and 39A within a few minutes walking distance).

### Photos