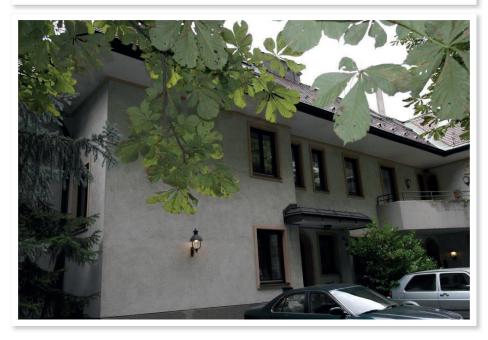

#### Description

This beautiful roof terrace flat is located in the Salmannsdorfer Höhe, in the middle of nature between Neustift and Obersievering. The flat is on the 2nd floor of a family apartment building in the middle of the vineyards and one can enjoy a fantastic view over Vienna from there. A quiet environment is definitely given due to the proximity to the Vienna Woods. The flat has an anteroom, a storage room, a bathroom with bathtub, a separate toilet, a room (approx. 15.66 m<sup>2</sup>), a small kitchen, a spacious living room (approx. 43.19 m<sup>2</sup>) with fireplace and exit to the wonderful terrace with a view into the greenery and over Vienna, another room (approx. 21.22 m<sup>2</sup>) with its own bathroom and an additional storage room. Local amenities are also available in the immediate vicinity, as are public transport connections to the city (bus line 35A and 39A within a few minutes walking distance).