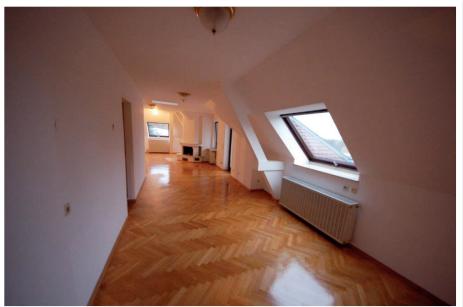

#### Description

This beautiful roof terrace flat is located in the Salmannsdorfer Höhe, in the middle of nature between Neustift and Obersievering. The flat is on the 2nd floor of a family apartment building in the middle of the vineyards and one can enjoy a fantastic view over Vienna from there. A quiet environment is definitely given due to the proximity to the Vienna Woods. The flat has an anteroom, a storage room, a bathroom with bathtub, a separate toilet, a room (approx. 15.66 m<sup>2</sup>), a small kitchen, a spacious living room (approx. 43.19 m<sup>2</sup>) with fireplace and exit to the wonderful terrace with a view into the greenery and over Vienna, another room (approx. 21.22 m<sup>2</sup>) with its own bathroom and an additional storage room. Local amenities are also available in the immediate vicinity, as are public transport connections to the city (bus line 35A and 39A within a few minutes walking distance).

#### Photos