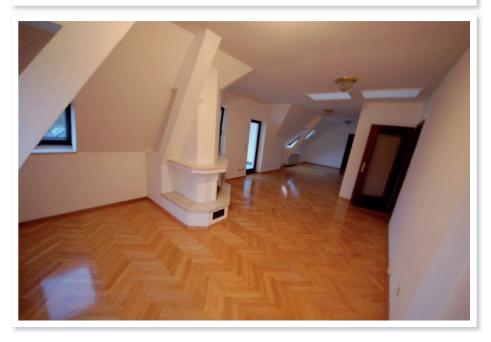

#### Description

This beautiful roof terrace flat is located in the Salmannsdorfer Höhe, in the middle of nature between Neustift and Obersievering. The flat is on the 2nd floor of a family apartment building in the middle of the vineyards and one can enjoy a fantastic view over Vienna from there. A quiet environment is definitely given due to the proximity to the Vienna Woods. The flat has an anteroom, a storage room, a bathroom with bathtub, a separate toilet, a room (approx. 15.66 m<sup>2</sup>), a small kitchen, a spacious living room (approx. 43.19 m<sup>2</sup>) with fireplace and exit to the wonderful terrace with a view into the greenery and over Vienna, another room (approx. 21.22 m<sup>2</sup>) with its own bathroom and an additional storage room. Local amenities are also available in the immediate vicinity, as are public transport connections to the city (bus line 35A and 39A within a few minutes walking distance).

#### Photos