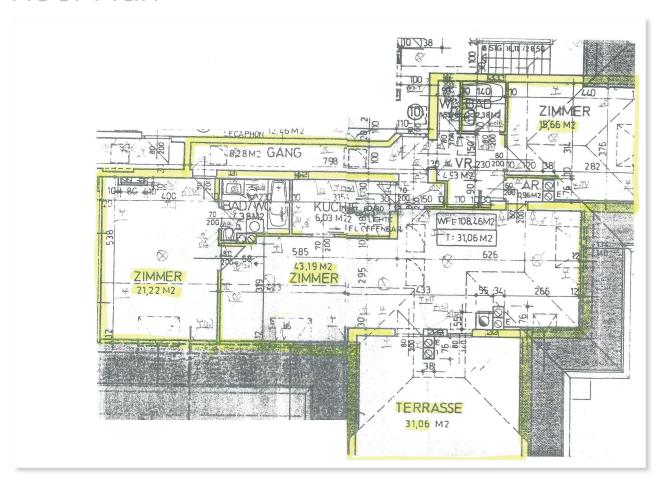

#### Floor Plan

#### Description

This beautiful roof terrace flat is located in the Salmannsdorfer Höhe, in the middle of nature between Neustift and Obersievering. The flat is on the 2nd floor of a family apartment building in the middle of the vineyards and one can enjoy a fantastic view over Vienna from there. A quiet environment is definitely given due to the proximity to the Vienna Woods. The flat has an anteroom, a storage room, a bathroom with bathtub, a separate toilet, a room (approx. 15.66 m<sup>2</sup>), a small kitchen, a spacious living room (approx. 43.19 m<sup>2</sup>) with fireplace and exit to the wonderful terrace with a view into the greenery and over Vienna, another room (approx. 21.22 m<sup>2</sup>) with its own bathroom and an additional storage room. Local amenities are also available in the immediate vicinity, as are public transport connections to the city (bus line 35A and 39A within a few minutes walking distance).

## GREATSPOT

Living Space: 108 m<sup>2</sup>

Terrace: 31 m<sup>2</sup>

Garage: 0