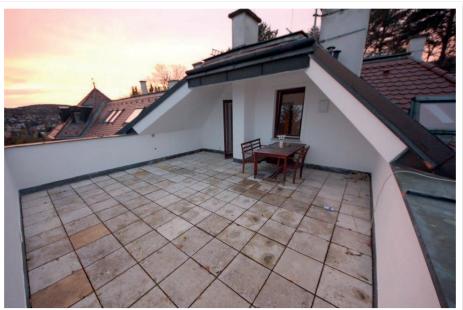

#### Description

This beautiful roof terrace flat is located in the Salmannsdorfer Höhe, in the middle of nature between Neustift and Obersievering. The flat is on the 2nd floor of a family apartment building in the middle of the vineyards and one can enjoy a fantastic view over Vienna from there. A quiet environment is definitely given due to the proximity to the Vienna Woods. The flat has an anteroom, a storage room, a bathroom with bathtub, a separate toilet, a room (approx. 15.66 m<sup>2</sup>), a small kitchen, a spacious living room (approx. 43.19 m<sup>2</sup>) with fireplace and exit to the wonderful terrace with a view into the greenery and over Vienna, another room (approx. 21.22 m<sup>2</sup>) with its own bathroom and an additional storage room. Local amenities are also available in the immediate vicinity, as are public transport connections to the city (bus line 35A and 39A within a few minutes walking distance).