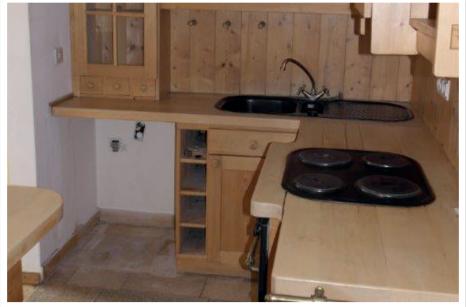

#### Description

This beautiful roof terrace flat is located in the Salmannsdorfer Höhe, in the middle of nature between Neustift and Obersievering. The flat is on the 2nd floor of a family apartment building in the middle of the vineyards and one can enjoy a fantastic view over Vienna from there. A quiet environment is definitely given due to the proximity to the Vienna Woods. The flat has an anteroom, a storage room, a bathroom with bathtub, a separate toilet, a room (approx. 15.66 m<sup>2</sup>), a small kitchen, a spacious living room (approx. 43.19 m<sup>2</sup>) with fireplace and exit to the wonderful terrace with a view into the greenery and over Vienna, another room (approx. 21.22 m<sup>2</sup>) with its own bathroom and an additional storage room. Local amenities are also available in the immediate vicinity, as are public transport connections to the city (bus line 35A and 39A within a few minutes walking distance).