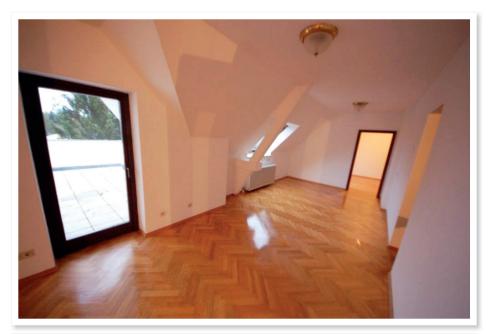

#### Description

This beautiful roof terrace flat is located in the Salmannsdorfer Höhe, in the middle of nature between Neustift and Obersievering. The flat is on the 2nd floor of a family apartment building in the middle of the vineyards and one can enjoy a fantastic view over Vienna from there. A quiet environment is definitely given due to the proximity to the Vienna Woods. The flat has an anteroom, a storage room, a bathroom with bathtub, a separate toilet, a room (approx. 15.66 m<sup>2</sup>), a small kitchen, a spacious living room (approx. 43.19 m<sup>2</sup>) with fireplace and exit to the wonderful terrace with a view into the greenery and over Vienna, another room (approx. 21.22 m<sup>2</sup>) with its own bathroom and an additional storage room. Local amenities are also available in the immediate vicinity, as are public transport connections to the city (bus line 35A and 39A within a few minutes walking distance).

#### Photos