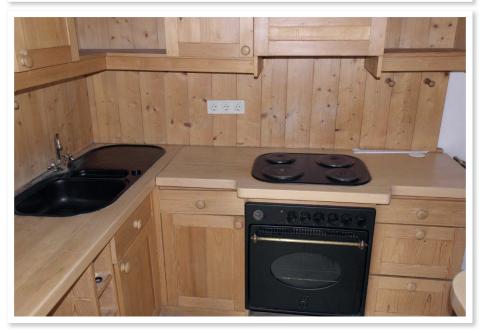

#### Description

This beautiful roof terrace flat is located in the Salmannsdorfer Höhe, in the middle of nature between Neustift and Obersievering. The flat is on the 2nd floor of a family apartment building in the middle of the vineyards and one can enjoy a fantastic view over Vienna from there. A quiet environment is definitely given due to the proximity to the Vienna Woods. The flat has an anteroom, a storage room, a bathroom with bathtub, a separate toilet, a room (approx. 15.66 m<sup>2</sup>), a small kitchen, a spacious living room (approx. 43.19 m<sup>2</sup>) with fireplace and exit to the wonderful terrace with a view into the greenery and over Vienna, another room (approx. 21.22 m<sup>2</sup>) with its own bathroom and an additional storage room. Local amenities are also available in the immediate vicinity, as are public transport connections to the city (bus line 35A and 39A within a few minutes walking distance).