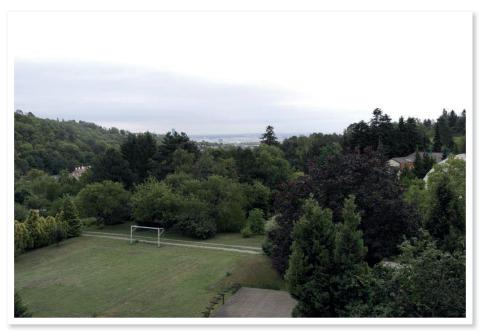

#### Description

This beautiful roof terrace flat is located in the Salmannsdorfer Höhe, in the middle of nature between Neustift and Obersievering. The flat is on the 2nd floor of a family apartment building in the middle of the vineyards and one can enjoy a fantastic view over Vienna from there. A quiet environment is definitely given due to the proximity to the Vienna Woods. The flat has an anteroom, a storage room, a bathroom with bathtub, a separate toilet, a room (approx. 15.66 m<sup>2</sup>), a small kitchen, a spacious living room (approx. 43.19 m<sup>2</sup>) with fireplace and exit to the wonderful terrace with a view into the greenery and over Vienna, another room (approx. 21.22 m<sup>2</sup>) with its own bathroom and an additional storage room. Local amenities are also available in the immediate vicinity, as are public transport connections to the city (bus line 35A and 39A within a few minutes walking distance).