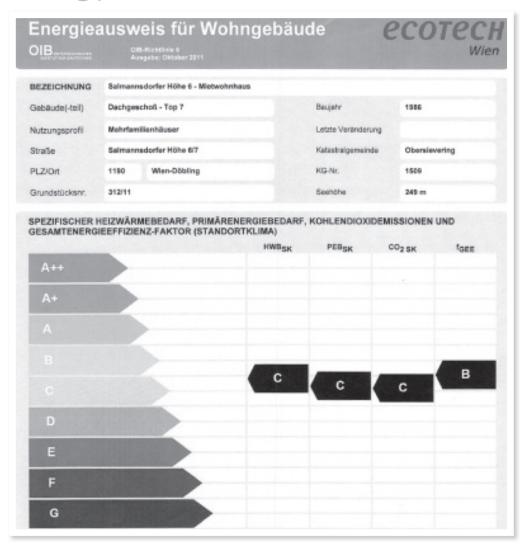

The flat has an anteroom, a storage room, a bathroom with bathtub, a separate toilet, a room (approx. 15.66 m<sup>2</sup>), a small kitchen, a spacious living room (approx. 43.19 m<sup>2</sup>) with fireplace and exit to the wonderful terrace with a view into the greenery and over Vienna, another room (approx. 21.22 m<sup>2</sup>) with its own bathroom and an additional storage room. Local amenities are also available in the immediate vicinity, as are public transport connections to the city (bus line 35A and 39A within a few minutes walking distance).

The heating requirement in kWh/m² is 86.00 per year.

## GREATSPOT

Living Space: 108 m<sup>2</sup>

Terrace: 31 m<sup>2</sup>

Garage: 0

### Photos







#### Photos









#### Photos







#### Floor Plan





#### **Energy Pass**



#### Site Map



# GREATSPOT

Contact

info@greatspot.at