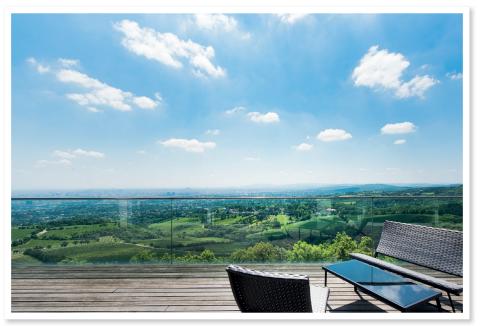

#### Description

This dreamlike, luxurious loft designer flat with unbeatable panoramic views over Vienna can be found in an exclusive, quiet location on the Kahlenberg near the beautiful St. Josef church. The flat is south-facing, which guarantees light-flooded rooms from sunrise to sunset, and is secluded. The first-class furnishings include parquet floors, marble bathrooms with bathtub, shower and extra toilet and underfloor heating. A total of 68 m² of living space plus 21 m² of terrace space with a view over Vienna invite you to feel at home. A cellar compartment is also included - in addition, there is also the possibility to rent an underground parking space (100€/month) and bus line 38A is a 2 minute walk away.

Living Space: 68 m<sup>2</sup>

Terrace: 21 m<sup>2</sup>

Garage: 0