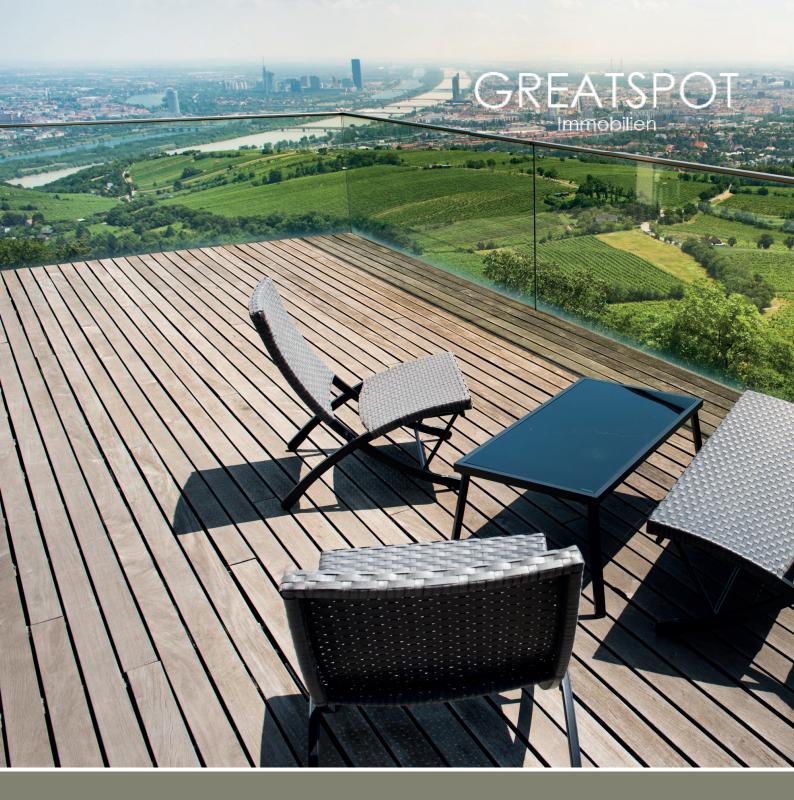

#### Description

This dreamlike, luxurious loft designer flat with unbeatable panoramic views over Vienna can be found in an exclusive, quiet location on the Kahlenberg near the beautiful St. Josef church. The flat is south-facing, which guarantees light-flooded rooms from sunrise to sunset, and is secluded. The first-class furnishings include parquet floors, marble bathrooms with bathtub, shower and extra toilet and underfloor heating. A total of 68 m² of living space plus 21 m² of terrace space with a view over Vienna invite you to feel at home. A cellar compartment is also included - in addition, there is also the possibility to rent an underground parking space (100€/month) and bus line 38A is a 2 minute walk away.

Living Space: 68 m<sup>2</sup>

Terrace: 21 m<sup>2</sup>

Garage: 0