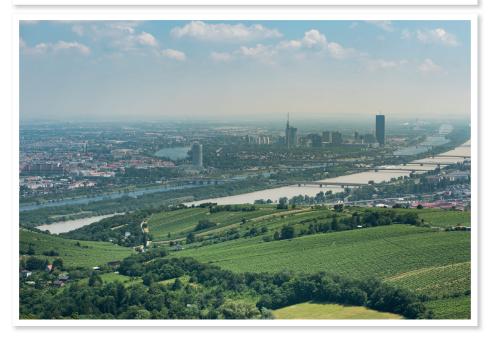

#### Description

This dreamlike, luxurious loft designer flat with unbeatable panoramic views over Vienna can be found in an exclusive, quiet location on the Kahlenberg near the beautiful St. Josef church. The flat is south-facing, which guarantees light-flooded rooms from sunrise to sunset, and is secluded. The first-class furnishings include parquet floors, marble bathrooms with bathtub, shower and extra toilet and underfloor heating. A total of 68 m² of living space plus 21 m² of terrace space with a view over Vienna invite you to feel at home. A cellar compartment is also included - in addition, there is also the possibility to rent an underground parking space (100€/month) and bus line 38A is a 2 minute walk away.