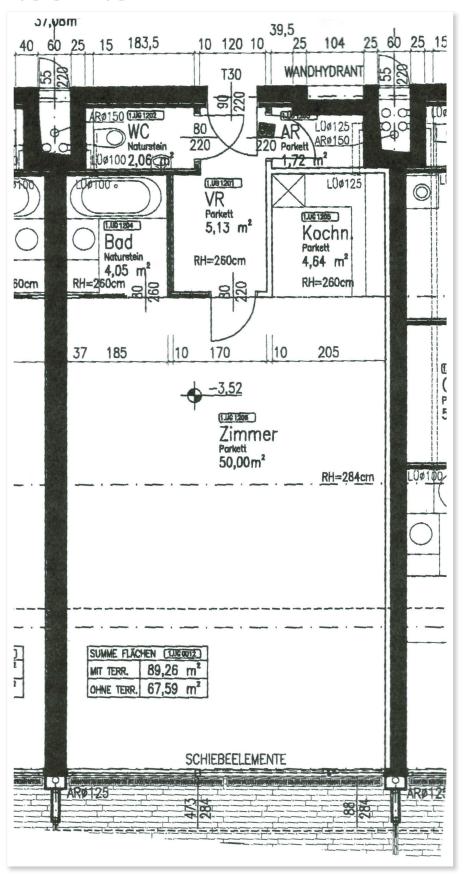

#### Floor Plan

Living Space: 68 m<sup>2</sup>

Terrace: 21 m<sup>2</sup>

Garage: 0