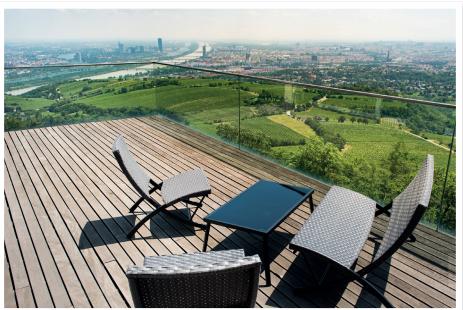

#### Description

This dreamlike, luxurious loft designer flat with unbeatable panoramic views over Vienna can be found in an exclusive, quiet location on the Kahlenberg near the beautiful St. Josef church. The flat is south-facing, which guarantees light-flooded rooms from sunrise to sunset, and is secluded. The first-class furnishings include parquet floors, marble bathrooms with bathtub, shower and extra toilet and underfloor heating. A total of 68 m² of living space plus 21 m² of terrace space with a view over Vienna invite you to feel at home. A cellar compartment is also included - in addition, there is also the possibility to rent an underground parking space (100€/month) and bus line 38A is a 2 minute walk away.

Living Space: 68 m<sup>2</sup>

Terrace: 21 m<sup>2</sup>

Garage: 0