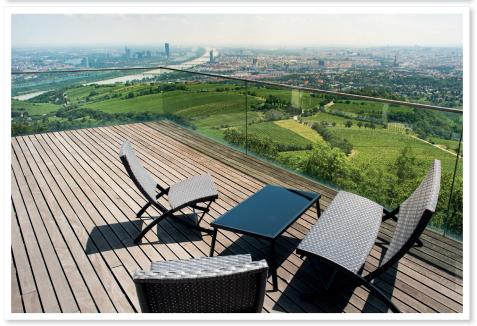

### Description

This dreamlike, luxurious loft designer flat with unbeatable panoramic views over Vienna can be found in an exclusive, quiet location on the Kahlenberg near the beautiful St. Josef church. The flat is southfacing, which guarantees light-flooded rooms from sunrise to sunset, and is secluded. The first-class furnishings include parquet floors, 2 marble bathrooms with bathtubs, showers and toilets, a new complete kitchen, 2 bedrooms with views over Vienna, an anteroom, a laundry room, an extra toilet and underfloor heating. A total of 137 m<sup>2</sup> of living space plus 44 m<sup>2</sup> of terrace space invite you to feel at home. Two cellar compartments and a parking space outside are also included - in addition, there is also the possibility to rent an underground parking space (100€/month) and bus line 38A is a 2 minute walk away.

## Photos

# Photos

### Photos