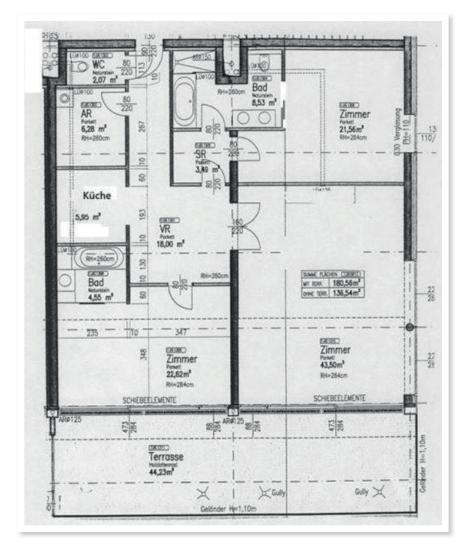

## Floor Plan

Contact info@greatspot.at

Only tenants with first-class creditworthiness and references.

Living Space: 137 m<sup>2</sup> Terrace: 44 m<sup>2</sup>