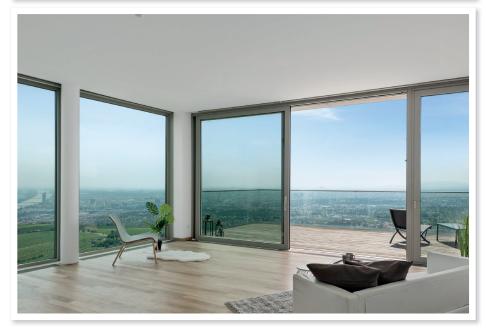

### Description

This dreamlike, luxurious loft designer flat with unbeatable panoramic views over Vienna can be found in an exclusive, quiet location on the Kahlenberg near the beautiful St. Josef church. The flat is southfacing, which guarantees light-flooded rooms from sunrise to sunset, and is secluded. The first-class furnishings include parquet floors, 2 marble bathrooms with bathtubs, showers and toilets, a new complete kitchen, 2 bedrooms with views over Vienna, an anteroom, a laundry room, an extra toilet and underfloor heating. A total of 137 m<sup>2</sup> of living space plus 44 m<sup>2</sup> of terrace space invite you to feel at home. Two cellar compartments and a parking space outside are also included - in addition, there is also the possibility to rent an underground parking space (100€/month) and bus line 38A is a 2 minute walk away.

## Photos

# Photos

### Photos