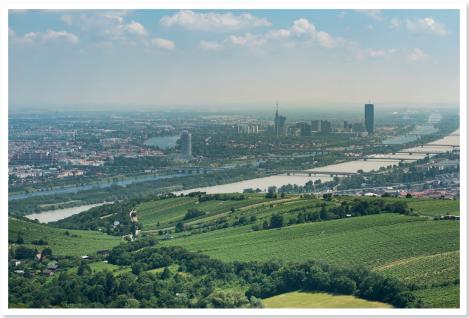

### Description

This dreamlike, luxurious loft designer flat with unbeatable panoramic views over Vienna can be found in an exclusive, quiet location on the Kahlenberg near the beautiful St. Josef church. The flat is southfacing, which guarantees light-flooded rooms from sunrise to sunset, and is secluded. The first-class furnishings include parquet floors, 2 marble bathrooms with bathtubs, showers and toilets, a new complete kitchen, 2 bedrooms with views over Vienna, an anteroom, a laundry room, an extra toilet and underfloor heating. A total of 137 m<sup>2</sup> of living space plus 44 m<sup>2</sup> of terrace space invite you to feel at home. Two cellar compartments and a parking space outside are also included - in addition, there is also the possibility to rent an underground parking space (100€/month) and bus line 38A is a 2 minute walk away.

## Photos

# Photos

### Photos