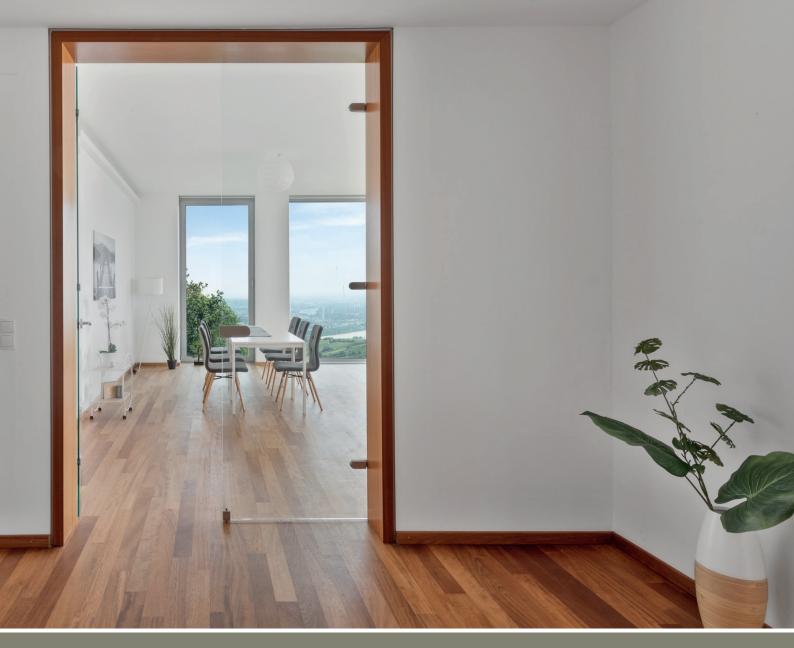

### Description

This dreamlike, luxurious loft designer flat with unbeatable panoramic views over Vienna can be found in an exclusive, quiet location on the Kahlenberg near the beautiful St. Josef church. The flat is southfacing, which guarantees light-flooded rooms from sunrise to sunset, and is secluded. The first-class furnishings include parquet floors, 2 marble bathrooms with bathtubs, showers and toilets, a new complete kitchen, 2 bedrooms with views over Vienna, an anteroom, a laundry room, an extra toilet and underfloor heating. A total of 137 m<sup>2</sup> of living space plus 44 m<sup>2</sup> of terrace space invite you to feel at home. Two cellar compartments and a parking space outside are also included - in addition, there is also the possibility to rent an underground parking space (100€/month) and bus line 38A is a 2 minute walk away.

## Photos

# Photos

### Photos