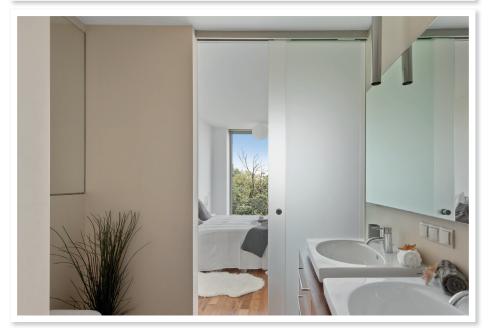

### Description

This dreamlike, luxurious loft designer flat with unbeatable panoramic views over Vienna can be found in an exclusive, quiet location on the Kahlenberg near the beautiful St. Josef church. The flat is southfacing, which guarantees light-flooded rooms from sunrise to sunset, and is secluded. The first-class furnishings include parquet floors, 2 marble bathrooms with bathtubs, showers and toilets, a new complete kitchen, 2 bedrooms with views over Vienna, an anteroom, a laundry room, an extra toilet and underfloor heating. A total of 137 m<sup>2</sup> of living space plus 44 m<sup>2</sup> of terrace space invite you to feel at home. Two cellar compartments and a parking space outside are also included - in addition, there is also the possibility to rent an underground parking space (100€/month) and bus line 38A is a 2 minute walk away.