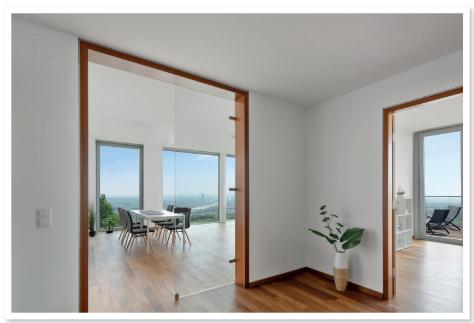

### Description

This dreamlike, luxurious loft designer flat with unbeatable panoramic views over Vienna can be found in an exclusive, quiet location on the Kahlenberg near the beautiful St. Josef church. The flat is southfacing, which guarantees light-flooded rooms from sunrise to sunset, and is secluded. The first-class furnishings include parquet floors, 2 marble bathrooms with bathtubs, showers and toilets, a new complete kitchen, 2 bedrooms with views over Vienna, an anteroom, a laundry room, an extra toilet and underfloor heating. A total of 137 m<sup>2</sup> of living space plus 44 m<sup>2</sup> of terrace space invite you to feel at home. Two cellar compartments and a parking space outside are also included - in addition, there is also the possibility to rent an underground parking space (100€/month) and bus line 38A is a 2 minute walk away.

## Photos

# Photos

### Photos