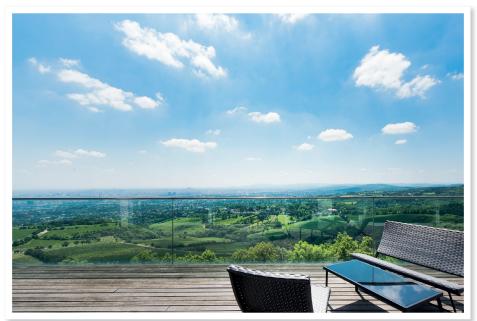

### Description

This dreamlike, luxurious loft designer flat with unbeatable panoramic views over Vienna can be found in an exclusive, quiet location on the Kahlenberg near the beautiful St. Josef church. The flat is southfacing, which guarantees light-flooded rooms from sunrise to sunset, and is secluded. The first-class furnishings include parquet floors, 2 marble bathrooms with bathtubs, showers and toilets, a new complete kitchen, 2 bedrooms with views over Vienna, an anteroom, a laundry room, an extra toilet and underfloor heating. A total of 137 m<sup>2</sup> of living space plus 44 m<sup>2</sup> of terrace space invite you to feel at home. Two cellar compartments and a parking space outside are also included - in addition, there is also the possibility to rent an underground parking space (100€/month) and bus line 38A is a 2 minute walk away.

Only tenants with first-class creditworthiness and references.

Living Space: 137 m<sup>2</sup> Terrace: 44 m<sup>2</sup>