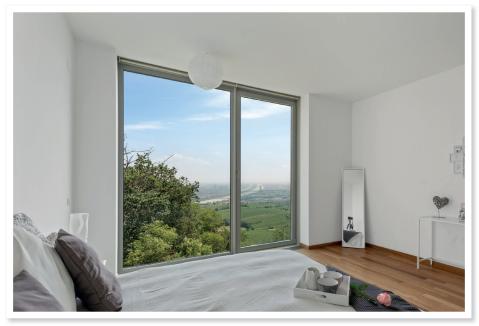

### Description

This dreamlike, luxurious loft designer flat with unbeatable panoramic views over Vienna can be found in an exclusive, quiet location on the Kahlenberg near the beautiful St. Josef church. The flat is southfacing, which guarantees light-flooded rooms from sunrise to sunset, and is secluded. The first-class furnishings include parquet floors, 2 marble bathrooms with bathtubs, showers and toilets, a new complete kitchen, 2 bedrooms with views over Vienna, an anteroom, a laundry room, an extra toilet and underfloor heating. A total of 137 m<sup>2</sup> of living space plus 44 m<sup>2</sup> of terrace space invite you to feel at home. Two cellar compartments and a parking space outside are also included - in addition, there is also the possibility to rent an underground parking space (100€/month) and bus line 38A is a 2 minute walk away.