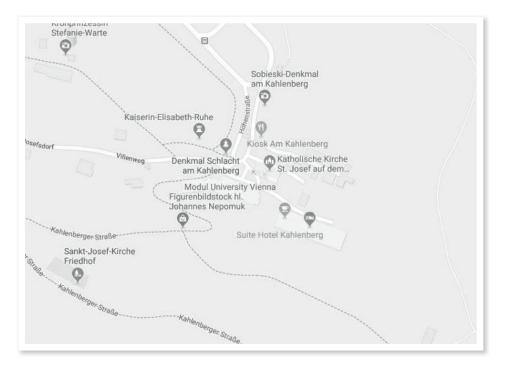

looded rooms from sunrise to sunset, and is secluded. The first-class furnishings include parquet floors, 2 marble bathrooms with bathtubs, showers and toilets, a new complete kitchen, 2 bedrooms with views over Vienna, an anteroom, a laundry room, an extra toilet and underfloor heating. A total of 137 m<sup>2</sup> of living space plus 44 m<sup>2</sup> of terrace space invite you to feel at home. Two cellar compartments and a parking space outside are also included - in addition, there is also the possibility to rent an underground parking space (100€/month) and bus line 38A is a 2 minute walk away.

Only tenants with first-class creditworthiness and references.



Living Space: 137 m<sup>2</sup> Terrace: 44 m<sup>2</sup>

## Photos







# Photos









### Photos







## Site Map





## Floor Plan





Contact info@greatspot.at