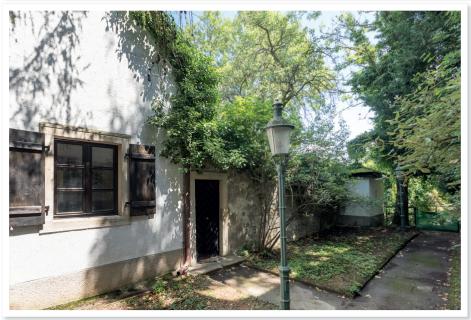

#### Description

This historic property is situated in one of the most beautiful locations in Vienna, on the Kahlenberg and thus optimally combines the amenities of being close to the city (20 minutes) with the tranquillity of country life. The building ensemble is framed by a magnificent, level 3000 m<sup>2</sup> garden, which is itself surrounded by the Vienna Woods and features a magnificent stock of old trees.

This property impressively combines a historical rarity with a light-flooded state of the art glass construction that will make the hearts of people with a love of modern luxury as well as history beat faster. The living space leaves nothing to be desired for families and also for the cultivated entertainment of countless guests. Around 460 m<sup>2</sup> offer 3 - 4 bedrooms, 4 bathrooms, 4 lounges, an open kitchen and several terraces on 2 levels and an enchanting rose garden. The house is also equipped with parquet and Solnhofer floors, 4 open fireplaces, a wine cellar, a pavilion and 2 garden huts. Bus line 38A is in close proximity.