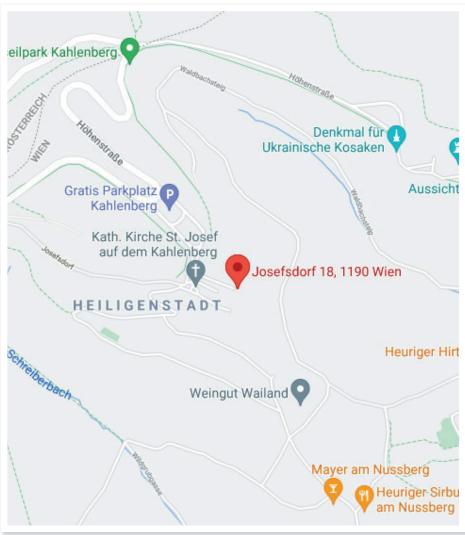

essively combines a historical rarity with a light-flooded state of the art glass construction that will make the hearts of people with a love of modern luxury as well as history beat faster. The living space leaves nothing to be desired for families and also for the cultivated entertainment of countless guests. Around 460 m<sup>2</sup> offer 3 - 4 bedrooms, 4 bathrooms, 4 lounges, an open kitchen and several terraces on 2 levels and an enchanting rose garden. The house is also equipped with parquet and Solnhofer floors, 4 open fireplaces, a wine cellar, a pavilion and 2 garden huts. Bus line 38A is in close proximity.



Living Space: 430 m<sup>2</sup> Terrace: 61 m<sup>2</sup> Garden: 3460 m<sup>2</sup> Garage: 0

























## Floor Map





#### Floor Map





# Site Map



### Energy Pass





Contact info@greatspot.at