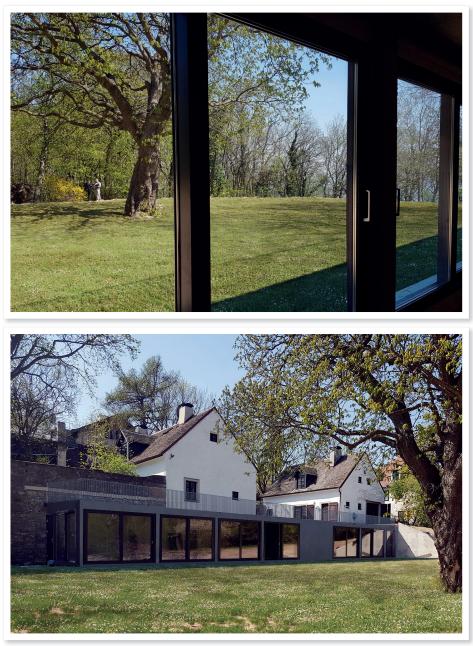

#### Description

This historic property is situated in one of the most beautiful locations in Vienna, on the Kahlenberg and thus optimally combines the amenities of being close to the city (20 minutes) with the tranquillity of country life. The building ensemble is framed by a magnificent, level 3000 m<sup>2</sup> garden, which is itself surrounded by the Vienna Woods and features a magnificent stock of old trees.

This property impressively combines a historical rarity with a light-flooded state of the art glass construction that will make the hearts of people with a love of modern luxury as well as history beat faster. The living space leaves nothing to be desired for families and also for the cultivated entertainment of countless guests. Around 460 m<sup>2</sup> offer 3 - 4 bedrooms, 4 bathrooms, 4 lounges, an open kitchen and several terraces on 2 levels and an enchanting rose garden. The house is also equipped with parquet and Solnhofer floors, 4 open fireplaces, a wine cellar, a pavilion and 2 garden huts. Bus line 38A is in close proximity.