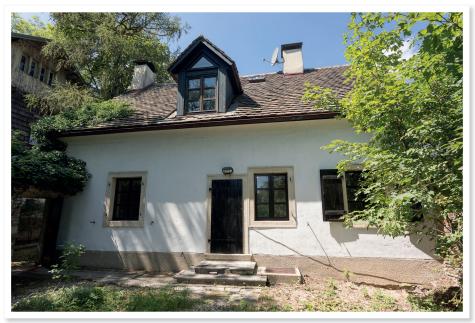

Unique historical property in Parkgarten Greatspot in the elegant green district of Vienna

Josefsdorf 18-19 | 1190 Vienna

Unique historical property in Parkgarten Greatspot in the elegant green district of Vienna

Josefsdorf 18-19 | 1190 Vienna

#### Description

This historic property is situated in one of the most beautiful locations in Vienna, on the Kahlenberg and thus optimally combines the amenities of being close to the city (20 minutes) with the tranquillity of country life. The building ensemble is framed by a magnificent, level 3000 m<sup>2</sup> garden, which is itself surrounded by the Vienna Woods and features a magnificent stock of old trees.