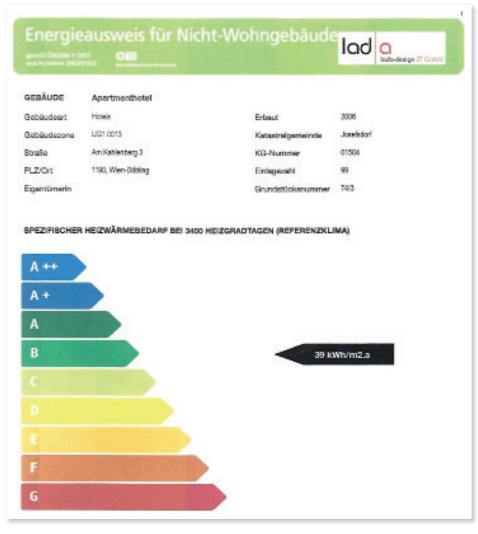

historical rarity with a light-flooded state of the art glass construction that will make the hearts of people with a love of modern luxury as well as history beat faster. The living space leaves nothing to be desired for families and also for the cultivated entertainment of countless guests. Around 460 m<sup>2</sup> offer 3 - 4 bedrooms, 4 bathrooms, 4 lounges, an open kitchen and several terraces on 2 levels and an enchanting rose garden. The house is also equipped with parquet and Solnhofer floors, 4 open fireplaces, a wine cellar, a pavilion and 2 garden huts. Bus line 38A is in close proximity.



Living Space: 430 m<sup>2</sup> Terrace: 61 m<sup>2</sup> Garden: 3460 m<sup>2</sup> Garage: 0

























## Floor Map





#### Floor Map





# Site Map



### Energy Pass





Contact info@greatspot.at