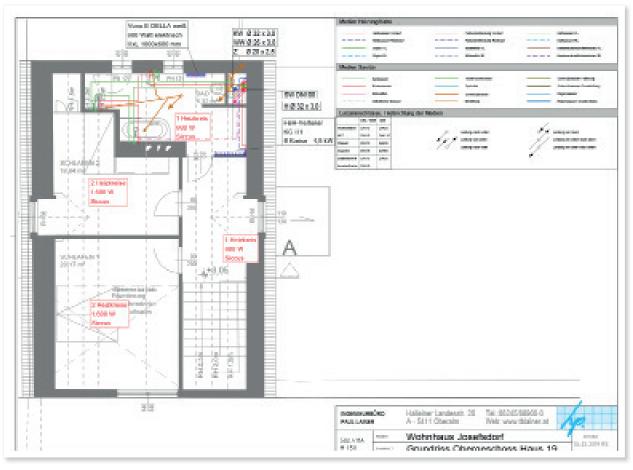

ck of old trees.

This property impressively combines a historical rarity with a light-flooded state of the art glass construction that will make the hearts of people with a love of modern luxury as well as history beat faster. The living space leaves nothing to be desired for families and also for the cultivated entertainment of countless guests. Around 460 m<sup>2</sup> offer 3 - 4 bedrooms, 4 bathrooms, 4 lounges, an open kitchen and several terraces on 2 levels and an enchanting rose garden. The house is also equipped with parquet and Solnhofer floors, 4 open fireplaces, a wine cellar, a pavilion and 2 garden huts. Bus line 38A is in close proximity.



Living Space: 430 m<sup>2</sup> Terrace: 61 m<sup>2</sup> Garden: 3460 m<sup>2</sup> Garage: 0

























## Floor Map





#### Floor Map





# Site Map



### Energy Pass





Contact info@greatspot.at