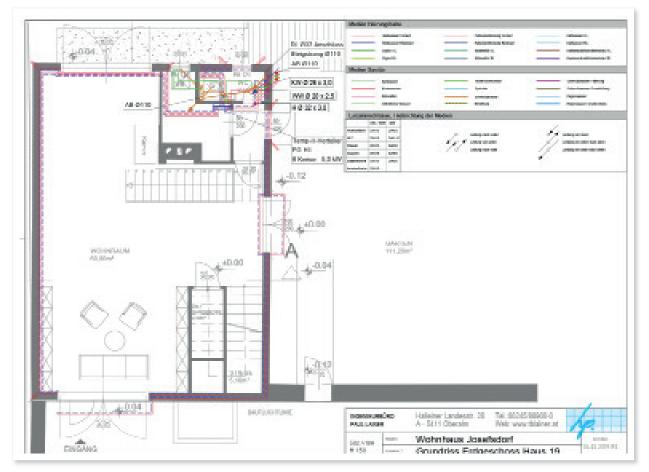

of old trees.

This property impressively combines a historical rarity with a light-flooded state of the art glass construction that will make the hearts of people with a love of modern luxury as well as history beat faster. The living space leaves nothing to be desired for families and also for the cultivated entertainment of countless guests. Around 460 m<sup>2</sup> offer 3 - 4 bedrooms, 4 bathrooms, 4 lounges, an open kitchen and several terraces on 2 levels and an enchanting rose garden. The house is also equipped with parquet and Solnhofer floors, 4 open fireplaces, a wine cellar, a pavilion and 2 garden huts. Bus line 38A is in close proximity.



Living Space: 430 m<sup>2</sup> Terrace: 61 m<sup>2</sup> Garden: 3460 m<sup>2</sup> Garage: 0

























## Floor Map





#### Floor Map





# Site Map



### Energy Pass





Contact info@greatspot.at