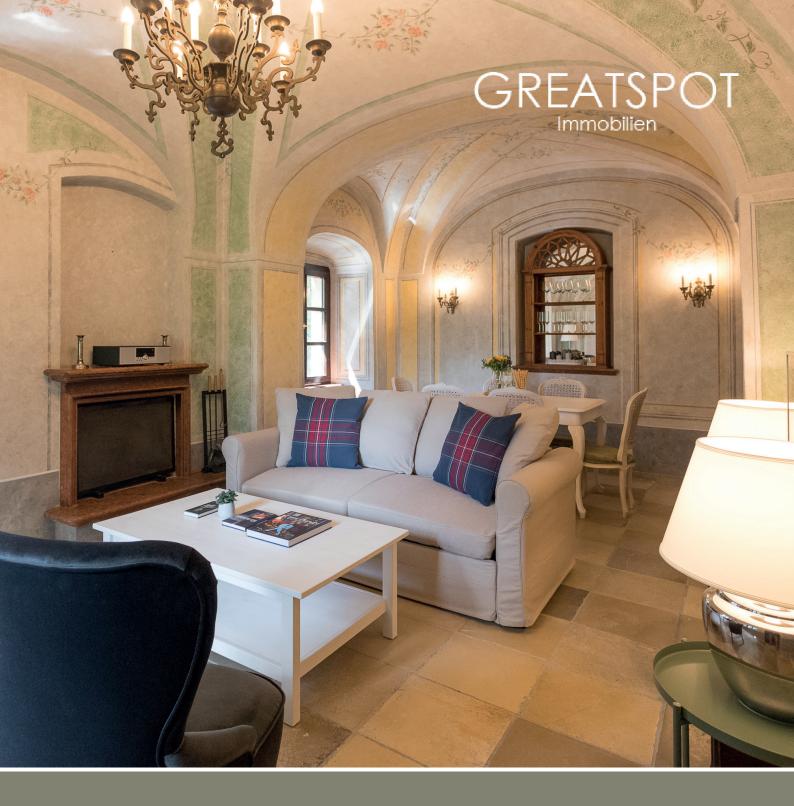

#### Description

This historic property is situated in one of the most beautiful locations in Vienna, on the Kahlenberg and thus optimally combines the amenities of being close to the city (20 minutes) with the tranquillity of country life. The building ensemble is framed by a magnificent, level 3000 m<sup>2</sup> garden, which is itself surrounded by the Vienna Woods and features a magnificent stock of old trees.

This property impressively combines a historical rarity with a light-flooded state of the art glass construction that will make the hearts of people with a love of modern luxury as well as history beat faster. The living space leaves nothing to be desired for families and also for the cultivated entertainment of countless guests. Around 460 m<sup>2</sup> offer 3 - 4 bedrooms, 4 bathrooms, 4 lounges, an open kitchen and several terraces on 2 levels and an enchanting rose garden. The house is also equipped with parquet and Solnhofer floors, 4 open fireplaces, a wine cellar, a pavilion and 2 garden huts. Bus line 38A is in close proximity.

Living Space: 430 m<sup>2</sup> Terrace: 61 m<sup>2</sup> Garden: 3460 m<sup>2</sup> Garage: 0