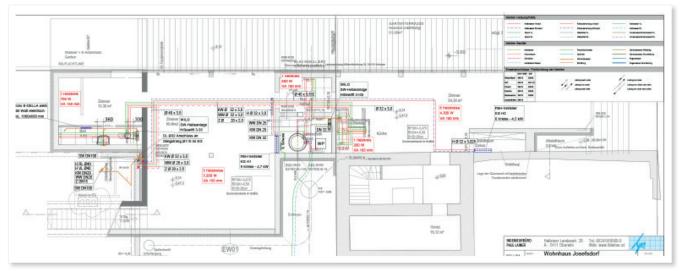

is property impressively combines a historical rarity with a light-flooded state of the art glass construction that will make the hearts of people with a love of modern luxury as well as history beat faster. The living space leaves nothing to be desired for families and also for the cultivated entertainment of countless guests. Around 460 m<sup>2</sup> offer 3 - 4 bedrooms, 4 bathrooms, 4 lounges, an open kitchen and several terraces on 2 levels and an enchanting rose garden. The house is also equipped with parquet and Solnhofer floors, 4 open fireplaces, a wine cellar, a pavilion and 2 garden huts. Bus line 38A is in close proximity.



Living Space: 430 m<sup>2</sup> Terrace: 61 m<sup>2</sup> Garden: 3460 m<sup>2</sup> Garage: 0

























## Floor Map





#### Floor Map





# Site Map



### Energy Pass





Contact info@greatspot.at